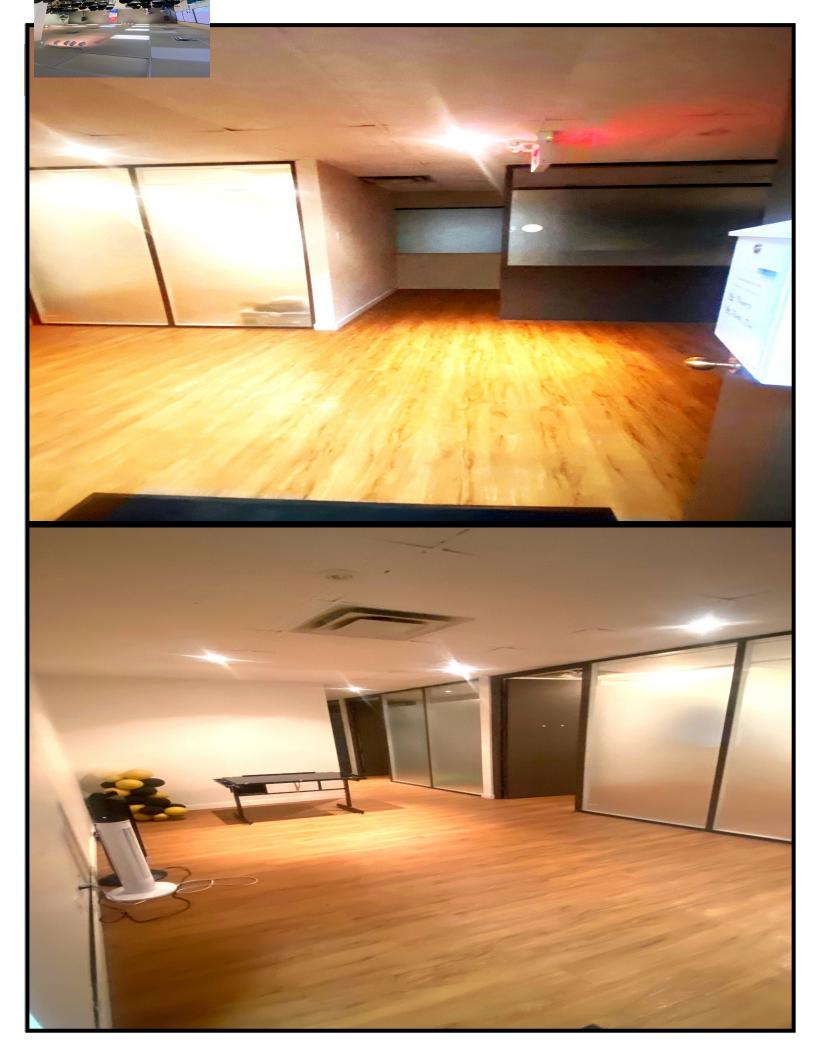

Industrial, Retail, Investment Sales & Leasing

ADDRESS: Wellington Square 1330 15 Avenue SW, Calgary, Alberta

AVAILABLE SPACE: Various 2nd floor Office Flex units, vacant 408, 1,267, 1,298 and 2,800

sq. ft. available

R=1,298 SQ.FT.

Vacant Units

Month to Month Tenant's

ARLINGTON REALTY 403-508-2086 CALGARY, AB

WELLINGTON SQUARE
1330 - 15 AVENUE SW
CALGARY, ALBERTA
MEASURED-JUL, 2008 per ANSIBOMA 265.1-1996