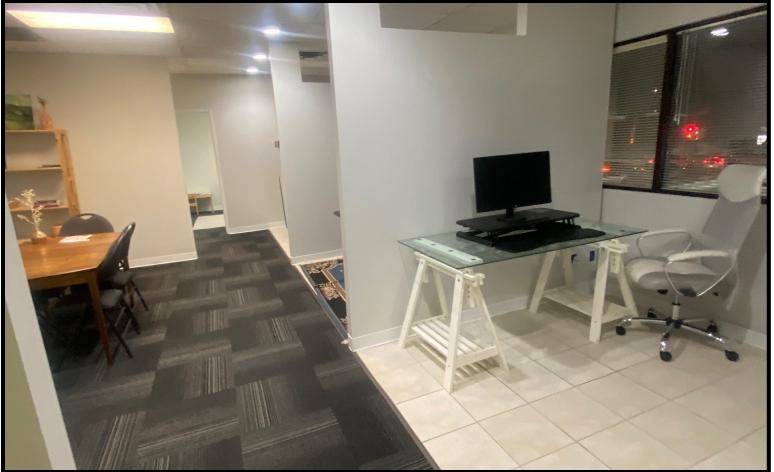

Industrial, Retail, Investment Sales & Leasing

ADDRESS: Wellington Square 1330 15 Avenue SW, Calgary, Alberta

AVAILABLE SPACE: Various 2nd floor Office Flex units, vacant 408, 1,267, 1,298 and 2,800

sq. ft. available

**ZONING:** CC-COR Centre City Commercial Corridor District

TERM: 3 - 5 years

COMMENTS: High exposure retail and office leasing opportunity with direct exposure to

high traffic 14 Street SW. Wellington square is a mixed use residential high rise apartment building with main floor retail and 2nd floor office/flex units

offered at below market rental rates. Creates a strong draw from

existing main floor Tenants and built in traffic from residential component. Current Tenant's Include; Calgary Bible Training Centers, Calgary Denture Clinic, IM Chicken, LaBabie Nails & Spa Hair, Massage Avenue, Mugs Pub, Pizza 73, Pomme Barber, Subway, TG Juice, Lighthouse Voyage, Urban