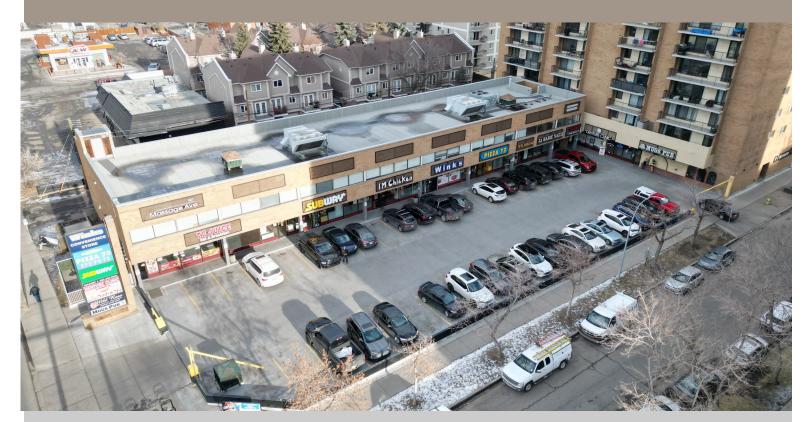

# HIGH EXPOSURE RETAIL & OFFICE WELLINGTON SQUARE 1330-15 AVENUE SW

Industrial, Retail, Investment Sales & Leasing

ADDRESS: Wellington Square 1330 15 Avenue SW, Calgary, Alberta

AVAILABLE SPACE: Various 2nd floor Office Flex units, vacant 408, 1,267, 1,298 and 2,800

sq. ft. available

**ZONING:** CC-COR Centre City Commercial Corridor District

TERM: 3 - 5 years

COMMENTS: High exposure retail and office leasing opportunity with direct exposure to

high traffic 14 Street SW. Wellington square is a mixed use residential high rise apartment building with main floor retail and 2nd floor office/flex units

offered at below market rental rates. Creates a strong draw from

existing main floor Tenants and built in traffic from residential component. Current Tenant's Include; Calgary Bible Training Centers, Calgary Denture Clinic, IM Chicken, LaBabie Nails & Spa Hair, Massage Avenue, Mugs Pub, Pizza 73, Pomme Barber, Subway, TG Juice, Lighthouse Voyage, Urban

Grace, Village Church, Wildrose Cleaners, Winks

NOTE: The information contained herein is compiled from sources deemed to be reliable, but is not warranted to be so. This information is subject to verification by the Tenant and does not form part of any future agreement. This property may be withdrawn from the market at any time without further notice.