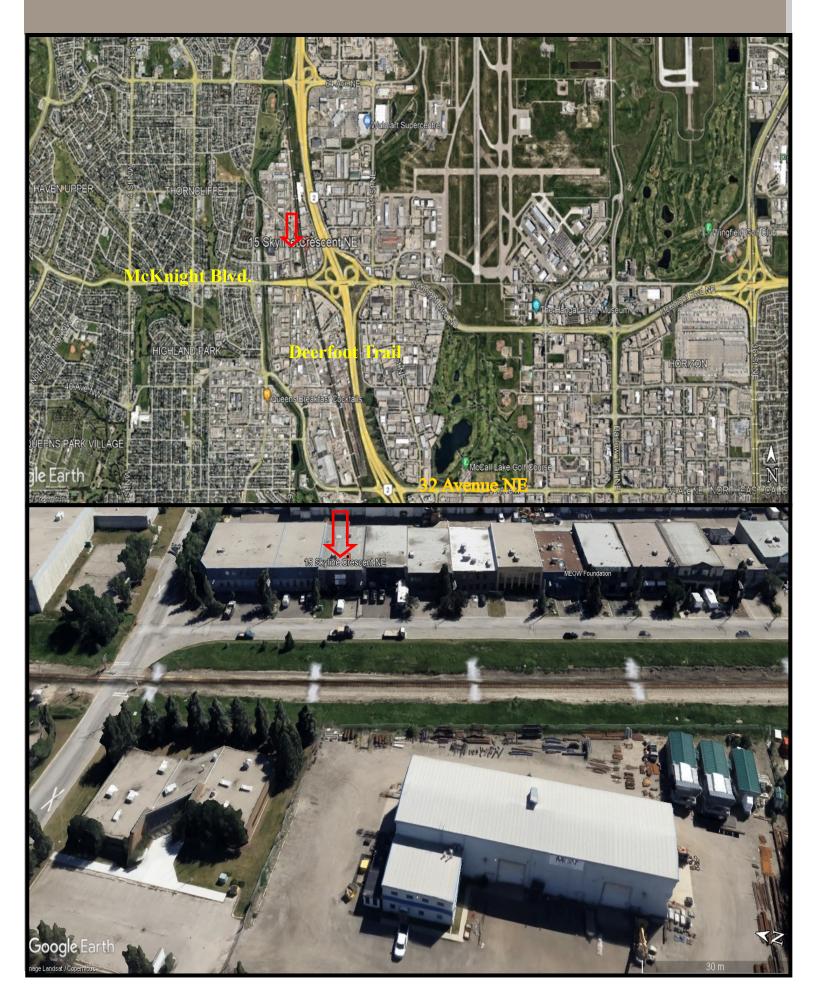

## 15 Skyline Crescent NE Skyline West

#### Drive in warehouse with Office on 2 levels

ADDRESS: 15 Skyline Crescent NE, Calgary, Alberta

LEGAL DESCRIPTION: Plan 8010082 Block 2 Lot 31

**ZONING:** I-R Industrial Redevelopment IP2007

YEAR BUILT: 1981

Warehouse, 2 main floor washrooms

BASE RENT Starting at \$11.00 per sq. ft. per annum with escalations.

ADDITIONAL RENT: (2024) Estimated \$6.84 per sq. ft. per annum

COMMENTS: Excellent opportunity for a new Tenant, well maintained freestanding building with minimal office and open clear span warehouse with 50' width. Located with low vacancy district. Great location in close proximity to Mcknight Boulevard, Edmonton Trail and Deerfoot Trail. Currently operating as a millwork shop. No auto repair or place of worship uses.