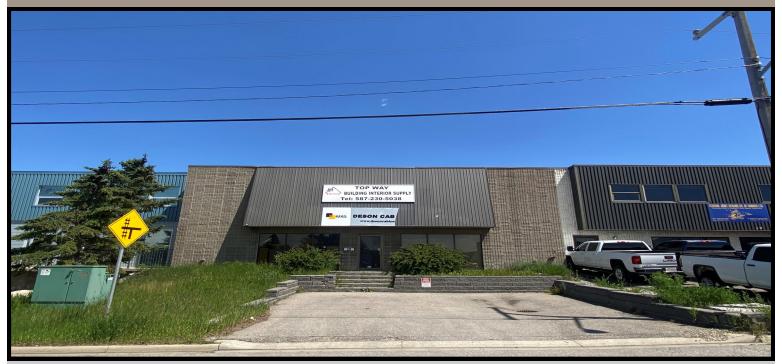

## 15 Skyline Crescent NE Skyline West

#### Drive in warehouse with Office on 2 levels

ADDRESS: 15 Skyline Crescent NE, Calgary, Alberta

LEGAL DESCRIPTION: Plan 8010082 Block 2 Lot 31

**ZONING:** I-R Industrial Redevelopment IP2007

YEAR BUILT: 1981

Warehouse, 2 main floor washrooms

BASE RENT Starting at \$11.00 per sq. ft. per annum with escalations.

ADDITIONAL RENT: (2024) Estimated \$6.84 per sq. ft. per annum

COMMENTS: Excellent opportunity for a new Tenant, well maintained freestanding building with minimal office and open clear span warehouse with 50' width. Located with low vacancy district. Great location in close proximity to Mcknight Boulevard, Edmonton Trail and Deerfoot Trail. Currently operating as a millwork shop. No auto repair or place of worship uses.