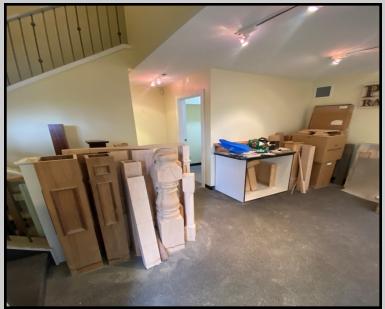

**DESCRIPTION:** Fully developed warehouse bay with office on 2

levels and approximately 3,897 sq. ft. of open warehouse.

**CEILING HEIGHT:** 18' clear

**ROOF:** Torch down membrane on metal deck

ELECTRICAL: 200 amp, 250 volt, 4 wire, 3 phase. TBV, payable by Tenant

Warehouse, 2 main floor washrooms

BASE RENT Starting at \$11.00 per sq. ft. per annum with escalations.

ADDITIONAL RENT: (2024) Estimated \$6.84 per sq. ft. per annum

COMMENTS: Excellent opportunity for a new Tenant, well maintained freestanding building with minimal office and open clear span warehouse with 50' width. Located with low vacancy district. Great location in close proximity to Mcknight Boulevard, Edmonton Trail and Deerfoot Trail. Currently operating as a millwork shop. No auto repair or place of worship uses.