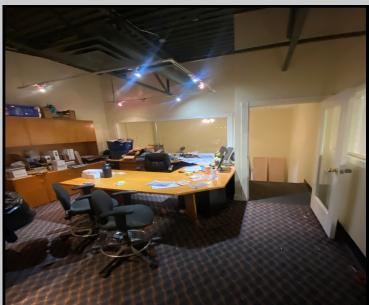

#### Drive in warehouse with Office on 2 levels

ADDRESS: 15 Skyline Crescent NE, Calgary, Alberta

LEGAL DESCRIPTION: Plan 8010082 Block 2 Lot 31

**ZONING:** I-R Industrial Redevelopment IP2007

YEAR BUILT: 1981

**DESCRIPTION:** Fully developed warehouse bay with office on 2

levels and approximately 3,897 sq. ft. of open warehouse.

**CEILING HEIGHT:** 18' clear

**ROOF:** Torch down membrane on metal deck

ELECTRICAL: 200 amp, 250 volt, 4 wire, 3 phase. TBV, payable by Tenant