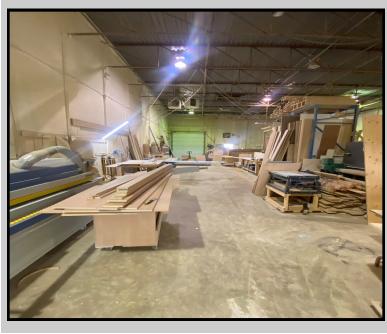

**DESCRIPTION:** Fully developed warehouse bay with office on 2

levels and approximately 3,897 sq. ft. of open warehouse.

**CEILING HEIGHT:** 18' clear

**ROOF:** Torch down membrane on metal deck

ELECTRICAL: 200 amp, 250 volt, 4 wire, 3 phase. TBV, payable by Tenant

Warehouse, 2 main floor washrooms

BASE RENT Starting at \$11.00 per sq. ft. per annum with escalations.

ADDITIONAL RENT: (2024) Estimated \$6.84 per sq. ft. per annum

COMMENTS: Excellent opportunity for a new Tenant, well maintained freestanding building with minimal office and open clear span warehouse with 50' width. Located with low vacancy district. Great location in close proximity to Mcknight Boulevard, Edmonton Trail and Deerfoot Trail. Currently operating as a millwork shop. No auto repair or place of worship uses.