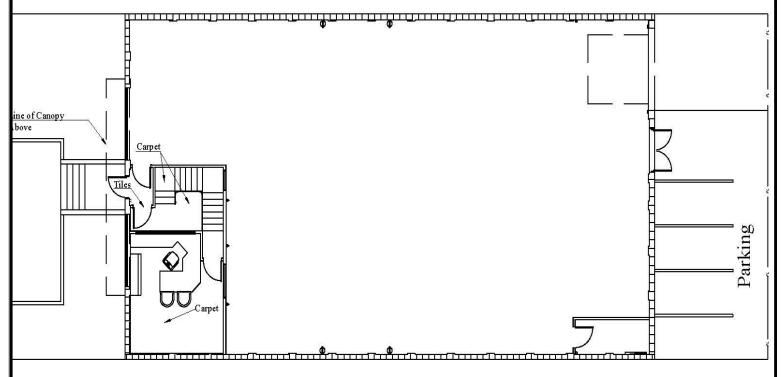

#### UPPER FLOOR PLAN OFFICE

Scale 1/16" = 1' - 0"

#### FLOOR PLAN OFFICE

Scale 1/16" = 1' - 0"