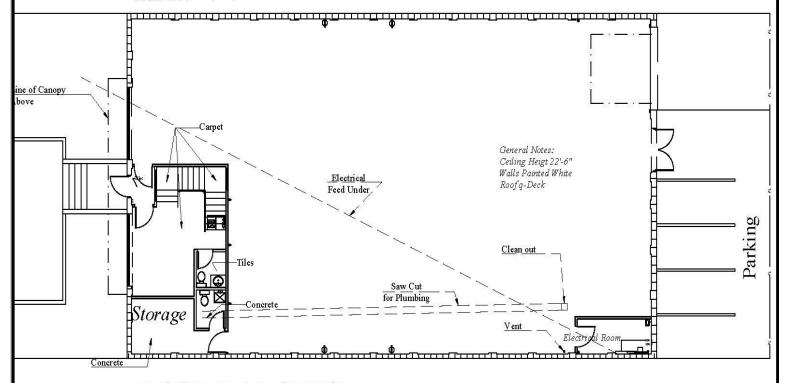

#### UPPER FLOOR PLAN OFFICE

Scale 1/16" = 1' - 0"

#### FLOOR PLAN OFFICE

Scale 1/16" = 1' - 0"