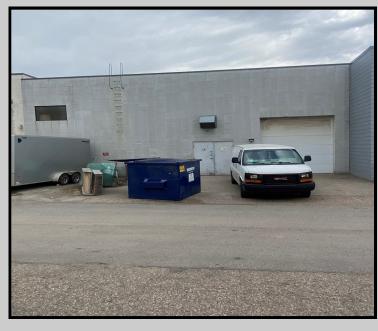

LOADING: 10' 6" wide x 12' high rear overhead drive in door

PARKING: 2 stalls in front and 4 stalls in rear parking / loading area

MECHANICAL: Roof mounted HVAC serving office area and gas fired suspended units in