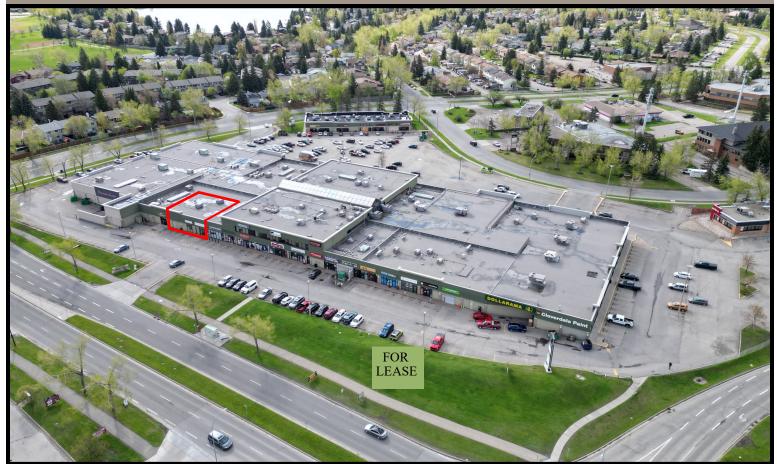

#### RETAIL / MEDICAL / OFFICE

ADDRESS: 240 Midpark Way SE, Calgary

AVAILABLE SPACE: Main Floor: North side, Unit 36, 2,500 sq. ft. +/-

2nd Floor: Suite 210, 1,021 sq. ft., fully developed, other options

**Available Space** Unit 36 North Side 2,500 Sq. ft. +/-