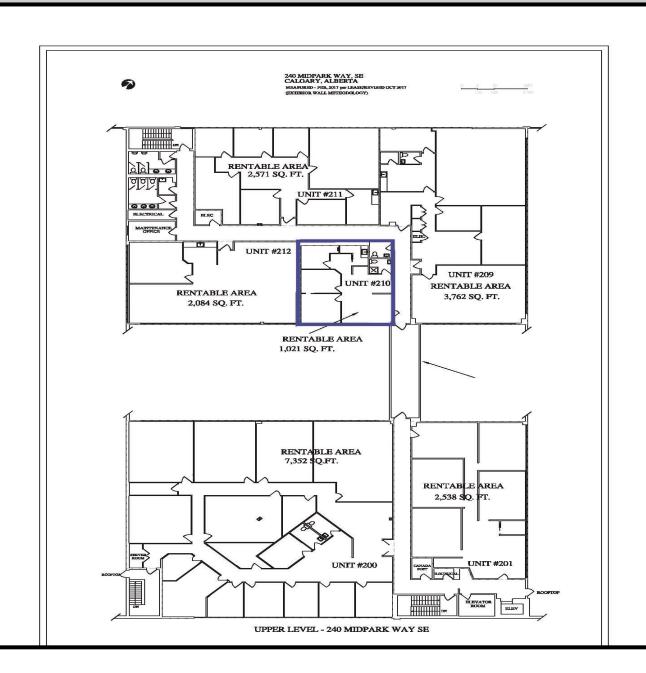

## Midnapore Center 2nd Floor Plan and Leasing Opportunities

### **Available Space**

Suite 210

Fully improved office space

1,021 sq. ft.

In suite washroom

Suites 209, 211, 212,

Improved office available with notice