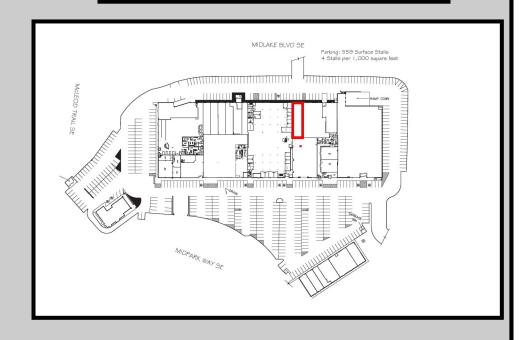

PARKING: Excellent parking with 559 surface stalls

**COMMENTS:** Prime main floor retail space with high ceilings and loading dock, 6,169 available can be subdivided. 2nd floor Office options also available with elevator access. Strong Tenant mix, excellent location and parking, create a strong draw for new Tenants.

## Midnapore Center Main Floor Plan, Leasing Opportunity and Tenant Directory

- **→** Planet Fitness
- **→** International Fresh Foods Supermarket
- **♦** Modern Beauty
- + Shawarma & Meat Shop
- → Canna Cabana
- **♦** Chatime
- ★ Treehouse Indoor Playground
- ♦ Pho So 1
- ♦ Dollarama L.P.
- **♦** Viva Dental
- **♦** Cool Vape Inc.
- → Nutrition and Beyond
- → Mission Thrift
- **♦** Cloverdale Paint
- → Matrix Pharmacy
- **→** Prompt Care Medical Centre
- → BBQ Chicken
- ✦ Fiesta Market
- **→** Leasa Renae Salons
- **→** Orchid Oasis Massage & Spa
- → Fairstone Financial
- **→** Taste of Himalayas
- **→** Eggsmart Restaurant
- → Gold Bistro Chinese Restaurant
- → Midnapore Hairstyling
- **→** SF Massage
- → RB liquor
- **♦** Little Caesars