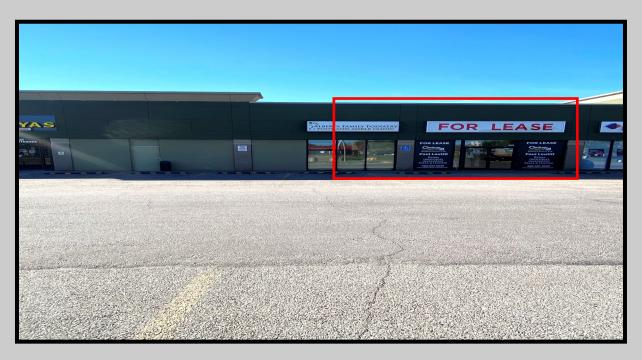

#### RETAIL / MEDICAL / OFFICE

ADDRESS: 240 Midpark Way SE, Calgary

AVAILABLE SPACE: Main Floor: North side, Unit 36, 2,500 sq. ft. +/-

2nd Floor: Suite 210, 1,021 sq. ft., fully developed, other options

**Available Space** Unit 36 North Side 2,500 Sq. ft. +/-