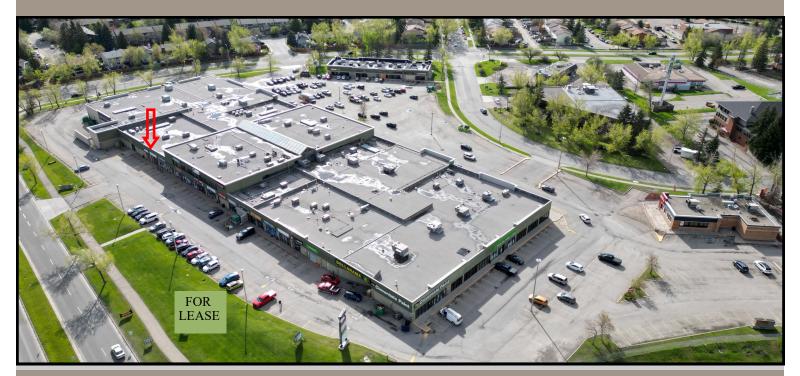

# FOR LEASE

## MIDNAPORE MALL

## RETAIL/MEDICAL/OFFICE

#### Highlights...

- ✓ Excellent opportunity within very active Midnapore Mall just off Macleod Trail South
- ✓ Prime retail / restaurant / medical space available, approximately 2,500 sq. ft. available Offering high ceiling and rear common loading dock access,
- ✓ 2nd Floor office suite available 1,021 sq. ft., elevator access, other 2nd floor options
- ✓ High vehicle and signage exposure
- ✓ High population area, strong household income and close proximity to LRT station
- ✓ Strong Tenant mix, including Wendy's, Dollarama, Planet Fitness, Cloverdale Paints, Treehouse Family Playground, International Food Supermarket and a mix of retail, beauty, medical, pharmacy, personal services and restaurant Tenant's

#### RETAIL / MEDICAL / OFFICE

ADDRESS: 240 Midpark Way SE, Calgary

AVAILABLE SPACE: Main Floor: North side, Unit 36, 2,500 sq. ft. +/-

2nd Floor: Suite 210, 1,021 sq. ft., fully developed, other options