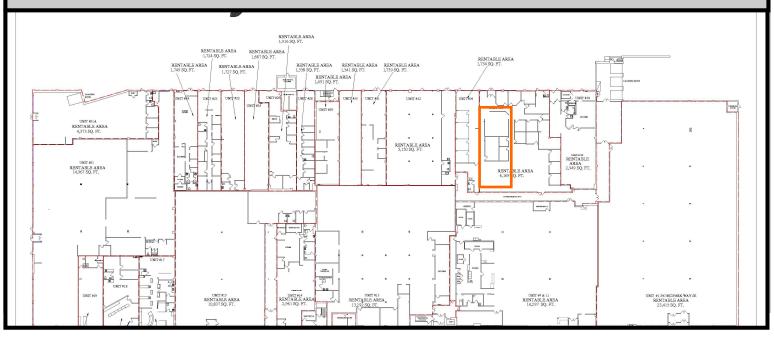

## Midnapore Center 2nd Floor Plan and Leasing Opportunities

### **Available Space**

Suite 210

Fully improved office space

1,021 sq. ft.

In suite washroom

Suites 209, 211, 212,

Improved office available with notice